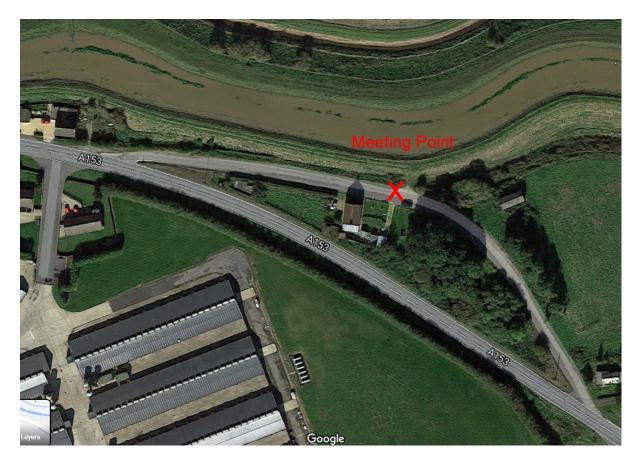

## DIRECTIONS

As this is an exclusive and gated Private Venue, we will be meeting at the Billinghay Dales Layby to proceed in convoy once convened. This Layby is situated on the left, directly opposite, Billinghay Dales Head, LN4 4BP on the main A153 Sleaford to Skegness Road situated in-between the village of Billinghay and Tattershall, Lincolnshire.

Please familiarise yourself via google earth or map attached and telephone for assistance if required. Please bring two dummies and a packed lunch. Time 09:00 for 09:30.

## Contact mobile: Julie George-Ainscough 07976 323242

**Meeting Point:** 

Postcode: Roughly LN4 4BP What Three Words: bridges.chromatic.scrub Navigation Co-ordinates: 53.082774, -0.255990